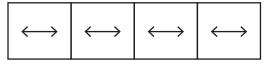

### **AVAILABLE CONFIGURATIONS**

The standard two track system

The three panel configuration with triple track option

Option available in two and four track systems.

Heavy duty aluminum bottom track. Snap-in commercial grade stainless steel track to conceal screws