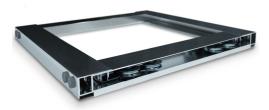

# M-2000 SERIES CAPITOL

- Full length mohair in head track for quiet slide (see detail A).
- Heavy Duty

   aluminum bottom
   track, with a
   thick guage
   stainless steel
   track that snaps
   in and conseals
   installation screws

  (see detail B).

- Mirror is ¾6 thick with Cat 2 Safety backing
- Soft vinyl
   bumpers that hide
   assembly screws
   and allows for a
   soft cushion close
   (see detail C).
- 1<sup>1/2</sup>" two sided glazing tape on all four edges of mirror (see detail D).
- Mirror is provided with a flat polish on all four edges, or a 1" vertical bevel.

### **AVAILABLE CONFIGURATIONS**

The standard two track system

The three panel configuration with triple track option

Option available in two and four track systems.

Heavy duty aluminum bottom track. Snap-in commercial grade stainless steel track to conceal screws