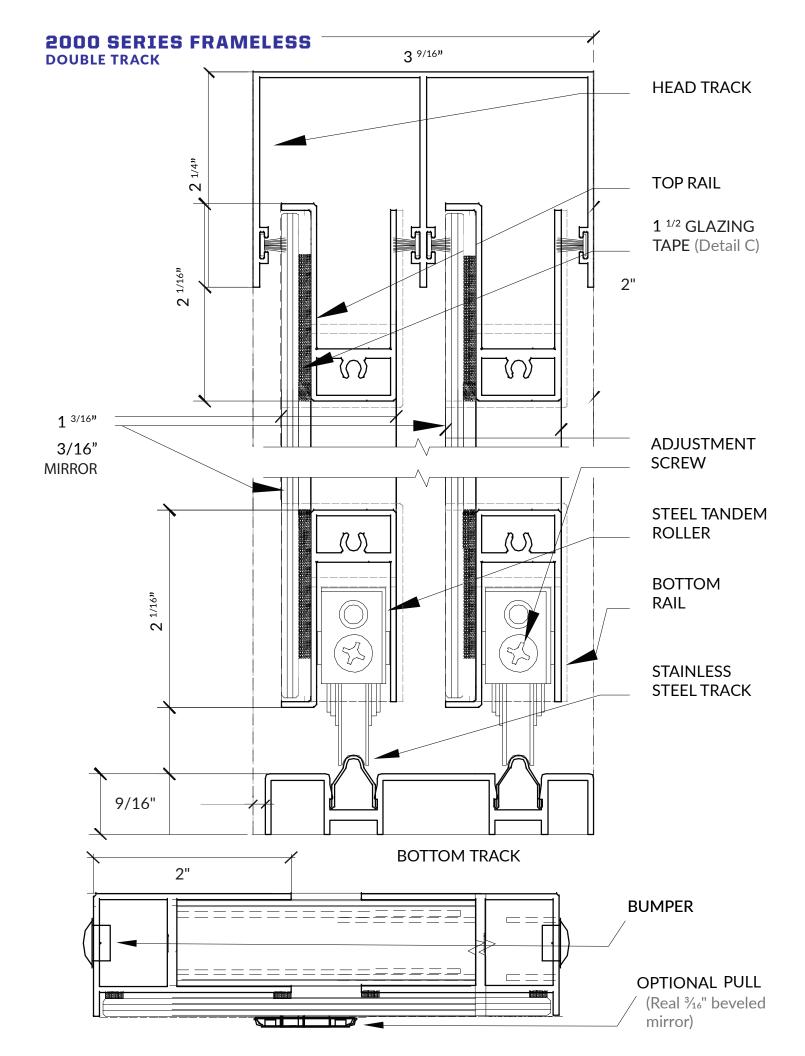

# M-2000 SERIES CAPITOL

- Full length mohair in head track for quiet slide (see detail A).
- Heavy Duty

   aluminum bottom
   track, with a
   thick guage
   stainless steel
   track that snaps
   in and conseals
   installation screws

  (see detail B).

- Mirror is ¾6 thick with Cat 2 Safety backing
- Soft vinyl
   bumpers that hide
   assembly screws
   and allows for a
   soft cushion close
   (see detail C).
- 1<sup>1/2</sup>" two sided glazing tape on all four edges of mirror (see detail D).
- Mirror is provided with a flat polish on all four edges, or a 1" vertical bevel.

### AT MCCOY DOORS & MORE, WE DESIGN TOP OF THE LINE MIRROR WARDROBE DOORS.

From the tandem steel rollers, to the unique stainless steel track inserted into the threshold, to the extrusions themself that have thicker walls, the components we choose make for a sturdier, easier rolling door. With ease, we can make our 2000 series door up to 8 feet tall.

### **PARTS BREAKDOWN**

Commercial grade steel tandem rollers 4 wheels per panel ( $1^{\frac{1}{2}}$ " wheels).

Hollow vertical extrusion that allows for rigid tall panels