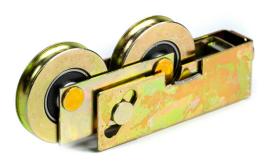

### AT MCCOY DOORS & MORE, WE DESIGN TOP OF THE LINE MIRROR WARDROBE DOORS.

From the tandem steel rollers, to the unique stainless steel track inserted into the threshold, to the extrusions themself that have thicker walls, the components we choose make for a sturdier, easier rolling door. With ease, we can make our 2000 series door up to 8 feet tall.

### **PARTS BREAKDOWN**

Commercial grade steel tandem rollers 4 wheels per panel ( $1^{\frac{1}{2}}$ " wheels).

Hollow vertical extrusion that allows for rigid tall panels