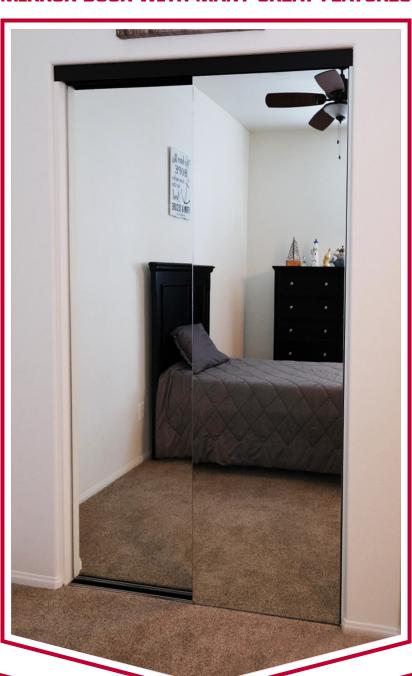

#### **SPECIALIZING IN CUSTOM MIRROR WARDROBE DOORS**

## MANUFACTURER OF A HEAVY DUTY, QUALITY MIRROR DOOR WITH MANY GREAT FEATURES

# M-2000 SERIES CAPITOL

- Full length mohair in head track for quiet slide (see detail A).
- Heavy Duty

   aluminum bottom
   track, with a
   thick guage
   stainless steel
   track that snaps
   in and conseals
   installation screws

### AT MCCOY DOORS & MORE, WE DESIGN TOP OF THE LINE MIRROR WARDROBE DOORS.

From the tandem steel rollers, to the unique stainless steel track inserted into the threshold, to the extrusions themself that have thicker walls, the components we choose make for a sturdier, easier rolling door. With ease, we can make our 2000 series door up to 8 feet tall.