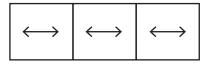

### **AVAILABLE CONFIGURATIONS**

The standard two track system

The three panel configuration with triple track option

Option available in two and four track systems.

Heavy duty aluminum bottom track. Snap-in commercial grade stainless steel track to conceal screws