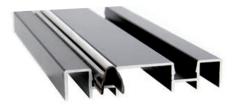

### AT MCCOY DOORS & MORE, WE DESIGN TOP OF THE LINE MIRROR WARDROBE DOORS.

From the tandem steel rollers, to the unique stainless steel track inserted into the threshold, to the extrusions themself that have thicker walls, the components we choose make for a sturdier, easier rolling door. With ease, we can make our 2000 series door up to 8 feet tall.

### **PARTS BREAKDOWN**

Commercial grade steel tandem rollers 4 wheels per panel ( $1^{\frac{1}{2}}$ " wheels).

Hollow vertical extrusion that allows for rigid tall panels