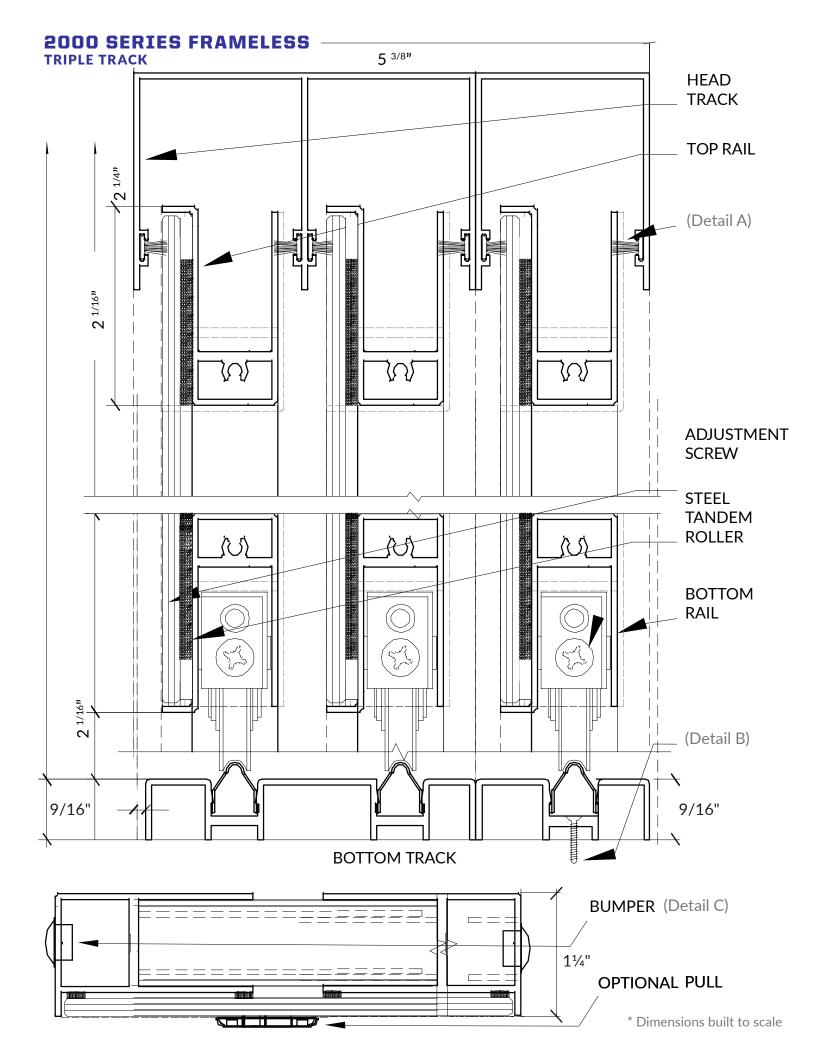

### **AVAILABLE CONFIGURATIONS**

The standard two track system

The three panel configuration with triple track option

Option available in two and four track systems.

Heavy duty aluminum bottom track. Snap-in commercial grade stainless steel track to conceal screws

### **PARTS BREAKDOWN**

Commercial grade steel tandem rollers 4 wheels per panel ( $1^{\frac{1}{2}}$ " wheels).

Hollow vertical extrusion that allows for rigid tall panels