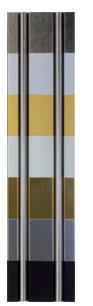

### **7 METAL COLORS**

**Brushed Nickel** 

Clear

Gold

White

Bright Dip Gold

**Bright Dip Clear** 

Dark Bronze