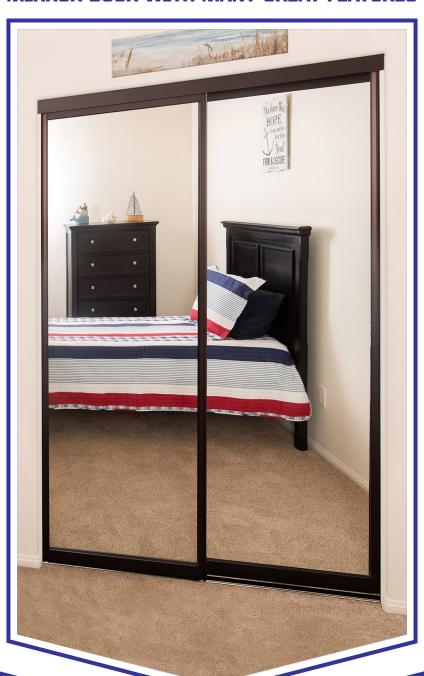

### **SPECIALIZING IN CUSTOM MIRROR WARDROBE DOORS**

## MANUFACTURER OF A HEAVY DUTY, QUALITY MIRROR DOOR WITH MANY GREAT FEATURES

## M-1000 SERIES MONUMENT

- Full length mohair in head track for quiet slide (see detail A).
- Heavy Duty

   aluminum bottom
   track, with a
   thick guage
   stainless steel
   track that snaps
   in and conseals
   installation screws

   (see detail B).

- Mirror is ¾6 thick with Cat 2 Safety backing
- Soft vinyl
   bumpers that hide
   assembly screws
   and allows for a
   soft cushion close
   (see detail C).