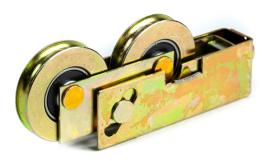

### PARTS BREAKDOWN

Commercial grade steel tandem rollers 4 wheels per panel ( $1^{\frac{1}{2}}$ " wheels).

Hollow vertical extrusion that allows for rigid tall panels