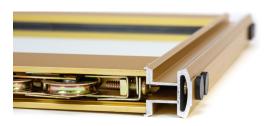

## M-1000 SERIES MONUMENT

- Full length mohair in head track for quiet slide (see detail A).
- Heavy Duty

   aluminum bottom
   track, with a
   thick guage
   stainless steel
   track that snaps
   in and conseals
   installation screws

   (see detail B).

- Mirror is ¾6 thick with Cat 2 Safety backing
- Soft vinyl
   bumpers that hide
   assembly screws
   and allows for a
   soft cushion close
   (see detail C).

# **1000 SERIES FRAMED** TRIPLE TRACK 5<sup>3/8</sup>" **HEAD TRACK TOP RAIL** 21/4" **BOTTOM RAIL** 11/8" **STEEL TANDEM ROLLER STAINLESS** STEEL TRACK **BOTTOM TRACK** 21/4" **VERTICAL STYLE GLAZING VINYL** 3/16" MIRROR 9/16" **BUMPER** 11/4"