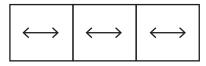

#### **AVAILABLE CONFIGURATIONS**

The standard two track system

The three panel configuration with triple track option

Option available in two and four track systems.

Heavy duty aluminum bottom track. Snap-in commercial grade stainless steel track to conceal screws