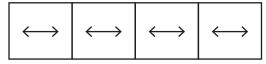

#### **AVAILABLE CONFIGURATIONS**

The standard two track system

The three panel configuration with triple track option

Option available in two and four track systems.

Heavy duty aluminum bottom track. Snap-in commercial grade stainless steel track to conceal screws