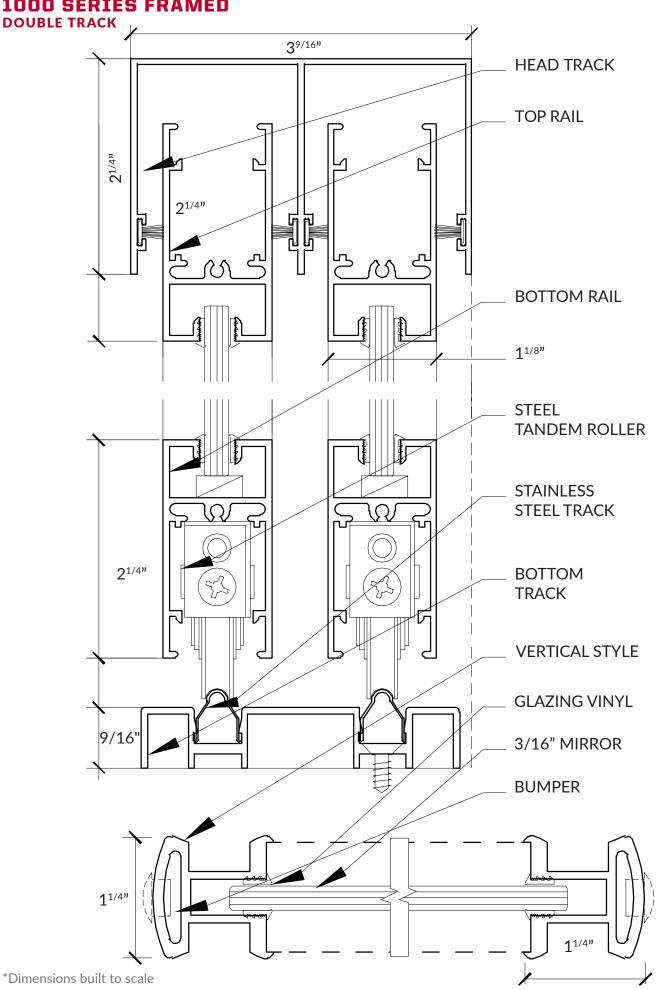

### **1000 SERIES FRAMED**

## M-1000 SERIES MONUMENT

- Full length mohair in head track for quiet slide (see detail A).
- Heavy Duty

   aluminum bottom
   track, with a
   thick guage
   stainless steel
   track that snaps
   in and conseals
   installation screws

   (see detail B).

- Mirror is ¾6 thick with Cat 2 Safety backing
- Soft vinyl
   bumpers that hide
   assembly screws
   and allows for a
   soft cushion close
   (see detail C).