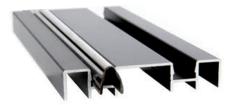

# **1000 SERIES FRAMED** TRIPLE TRACK 5<sup>3/8</sup>" **HEAD TRACK TOP RAIL** 21/4" **BOTTOM RAIL** 11/8" **STEEL TANDEM ROLLER STAINLESS** STEEL TRACK **BOTTOM TRACK** 21/4" **VERTICAL STYLE GLAZING VINYL** 3/16" MIRROR 9/16" **BUMPER** 11/4"

## AT MCCOY DOORS & MORE, WE DESIGN TOP OF THE LINE MIRROR WARDROBE DOORS.

From the tandem steel rollers, to the unique stainless steel track inserted into the threshold, to the extrusions themself that have thicker walls, the components we choose make for a sturdier, easier rolling door. With ease, we can make the 1000 series door up to 10 feet tall.